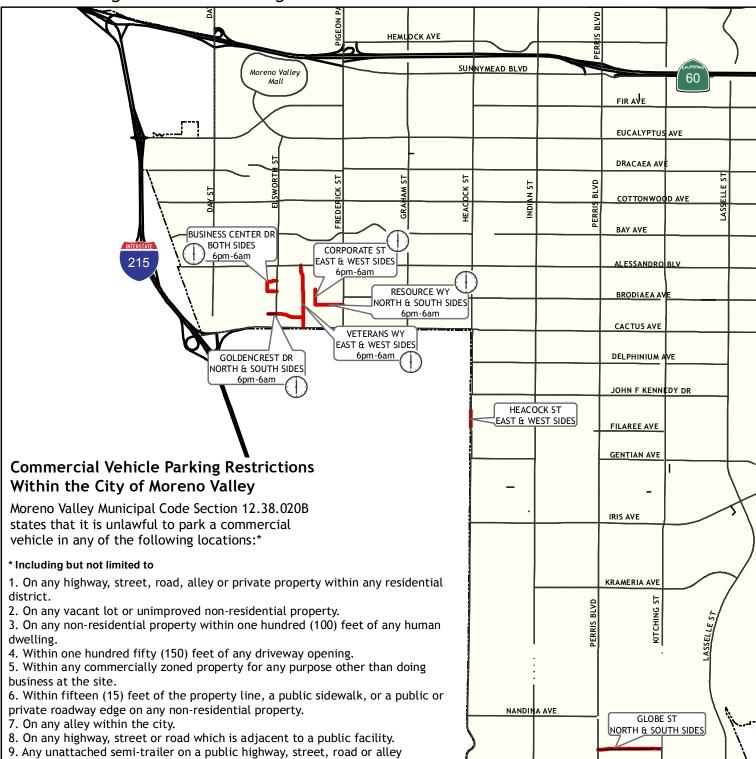

## Commercial Vehicle Parking

## Designated Truck Parking Locations

## **UPDATED 2021**

such vehicle.

Moreno Valley Municipal Code Section 12.38.040A prohibits parking of any

10. On any highway, street, road or alley for the purpose of servicing or repairing

Moreno Valley Municipal Code Section 12.38.040A prohibits parking of any vehicle upon any highway, street, road or alley for a consecutive period of longer than seventy-two (72) hours

within the city.

Remember to park between the signs and to check for time restrictions (6 p.m. to 6 a.m.)

City of Moreno Valley Code Compliance Division 14177 Frederick Street Moreno Valley, CA 92552

Ph: 951.413.3340 Fax: 951.413.3345